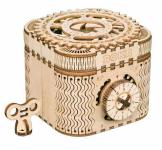

#### **Treasure Box** RBTM-LK502

158 pcs

Build your own treasure chest with dual storage space. Choose your own combination from 810 codes.

Material: wood, spring Package Size (Ixwxh): 18" x 6" x 1.5" (Shot Gun) 9" x 6" x 1.5" (Revolver)