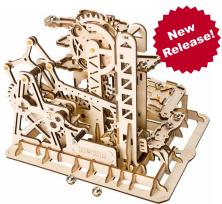

#### Marble Run (Marble Squad)

**ROKR-MRBL** 

239 pcs

**Marble Parkour** 

RBTM-LG501

233 pcs

Marble Explorer RBTM-LG503

219 pcs

Marble Climber ROKR-MRBL

308 pcs

Grand Prix Car RBTM-MC401

220 pcs

Army Field Car RBTM-MC701

Heavy Truck RBTM-MC502

**Air Control Tower** 

RBTM-AMK41