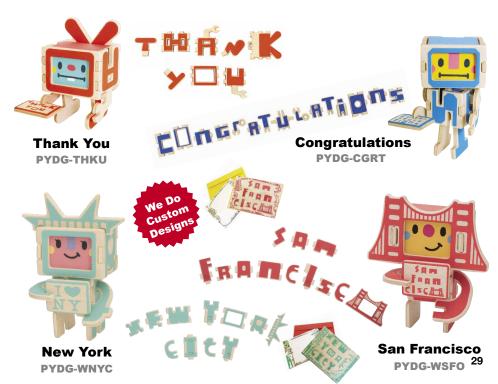

#### **PLAY-DECO - Greeting**

Material: paper, wood

Package Size (Ixw): 8.5" x 6.5"

Package Contents:

1 wood sheet, mini message card, 1 envelope, instruction sheet, large message card (SF/

Assembled Size ( I x w x h ): 1.2" x 1.2" x 2"

Weight: 2.3 oz.

Manufacturer: twelvetone

Write a personal note on the mini message card and send it along with the wood board in a envelope included in the package.

The recipient can simply pop out the wooden letters and in a few minutes assemble them together without glue or tape to build a messenger robot that can even hold your note!