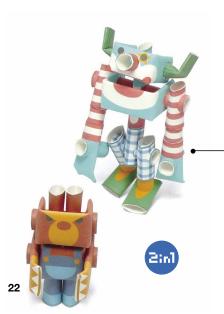

## PIPEROID

PIPEROID is a paper robot craft kit for both kids and adults.

All you need is a pair of scissors. Just cut, fold, and connect the pipes to build your own robot with movable joints in less than 30 minutes!

Each character has a unique background story, and after assembly it can be used as an accent for home or office decor and even as a memo holder.

Display samples can sit on spinner display

PIPEROID 8-peg Spinner Display (9" diameter, 24" high)