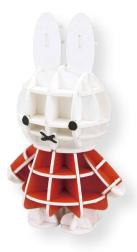

White Cat PPRA-WCAT

Siamese PPRA-SIAM

Orange Tabby PPRA-OTBY

miffy (standing)
JGZL-MFSD

miffy (sitting)
JGZL-MFST

lion JGZL-MFLO

snuffy JGZL-MFSF

\* miffy (sitting) comes with attachment piece to sit on elephant or turtle