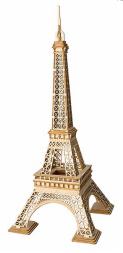

Eiffel Tower RBTM-TG501

Arc deTriomphe RBTM-TG502

118 pcs

DINOROID is a wooden dinosaur craft kit that can be assembled without using any tools!\* The kit includes wooden sheets with die-cut pieces that simply pop out as well as a motor which allows them to walk after assembly! The T-rex and mammoth kits even come with speakers and sound sensors allowing it to react to the number of claps it hears to start walking and roaring toward you!