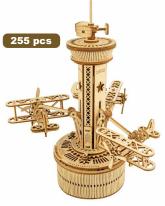

Carousel

**RBTM-AMK62** 

Victorian Lantern

RBTM-AMK61

Material: wood, metal Package Size (Ixwxh): 15.6" x 9" x 2"

10.7"x7.6"x2.7" (Starry Night)
Package Contents:

Package Contents

laser cut wood sheets, music box unit

Assembled Size (I x d x h):

5.3" x 5.3" x 5.5" (Secret Garden) 7.7" x 7.7" x 10" (Air Control Tower) 5.3" x 5.3" x 6" (Starry Night) 6.7" x 6.7" x 9.3" (Carousel) 5.5" x 4.5" x 11.8" (Victorian Lantern)

Manufacturer : Robotime

Secret Garden

**RBTM-AMK52** 

Starry Night RBTM-AMK51

4

Sail Ship RBTM-TG305

Japanese Ship RBTM-TG307

Biplane RBTM-TG301