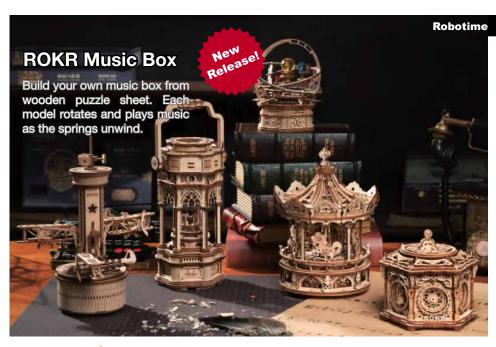

Carousel

**RBTM-AMK62** 

Victorian Lantern

RBTM-AMK61

Material: wood, metal Package Size (Ixwxh): 15.6" x 9" x 2"

10.7"x7.6"x2.7" (Starry Night)
Package Contents:

Package Contents

laser cut wood sheets, music box unit

Assembled Size (I x d x h):

5.3" x 5.3" x 5.5" (Secret Garden) 7.7" x 7.7" x 10" (Air Control Tower) 5.3" x 5.3" x 6" (Starry Night) 6.7" x 6.7" x 9.3" (Carousel) 5.5" x 4.5" x 11.8" (Victorian Lantern)

Manufacturer : Robotime

Secret Garden

**RBTM-AMK52** 

Starry Night RBTM-AMK51

4

Sail Ship RBTM-TG305

Japanese Ship RBTM-TG307

Biplane RBTM-TG301