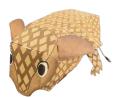

#### Rollin' Armadillo

**KMKR-RLAD** 

SEE IT IN ACTION!

Lightly tap the back of the armadillo and see it curl and roll up into a ball!

Create your creativity.