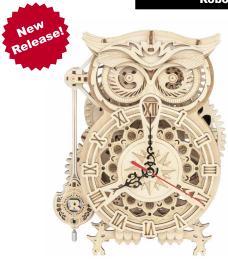

Air Ship ROKR-ARSP

229 pcs

Moves forward and spins the propeller with spring wind-up mechanism

**Pendulum Clock** 

**ROKR-CLCK** 

169 pcs

Spring wind-up pendulum mechanism

**Owl Clock** RBTM-LK503

161 pcs

Battery powered clock + wind-up timer