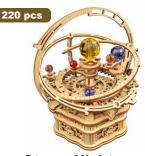

Run (Marble Squad)

**ROKR-MRBL** 

239 pcs



**Marble Parkour** 

RBTM-LG501

233 pcs



Marble Explorer RBTM-LG503

219 pcs



Marble Climber ROKR-MRBL







308 pcs



Grand Prix Car RBTM-MC401

220 pcs



Army Field Car RBTM-MC701





Heavy Truck RBTM-MC502





**Air Control Tower** 

RBTM-AMK41



Carousel

**RBTM-AMK62** 



Victorian Lantern

RBTM-AMK61

Material: wood, metal Package Size (Ixwxh): 15.6" x 9" x 2"

10.7"x7.6"x2.7" (Starry Night)
Package Contents:

Package Contents

laser cut wood sheets, music box unit

Assembled Size (I x d x h):

5.3" x 5.3" x 5.5" (Secret Garden) 7.7" x 7.7" x 10" (Air Control Tower) 5.3" x 5.3" x 6" (Starry Night) 6.7" x 6.7" x 9.3" (Carousel) 5.5" x 4.5" x 11.8" (Victorian Lantern)

Manufacturer : Robotime



Secret Garden

**RBTM-AMK52** 



Starry Night RBTM-AMK51

4





Sail Ship RBTM-TG305





Japanese Ship RBTM-TG307





Biplane RBTM-TG301





Pumpkin Cart RBTM-TG302

182 pcs



Ferris Wheel RBTM-TG401

232 pcs



Gramophone (puzzle ver.)

RBTM-TG408

122 pcs



Leaning Tower of Pisa
RBTM-TG304 137 pcs



Eiffel Tower RBTM-TG501



Arc deTriomphe RBTM-TG502

118 pcs



DINOROID is a wooden dinosaur craft kit that can be assembled without using any tools!\* The kit includes wooden sheets with die-cut pieces that simply pop out as well as a motor which allows them to walk after assembly! The T-rex and mammoth kits even come with speakers and sound sensors allowing it to react to the number of claps it hears to start walking and roaring toward you!



Material: wood

Package Size (Ixwxh):

9.25" x 6.3" x 2.8" (walking &