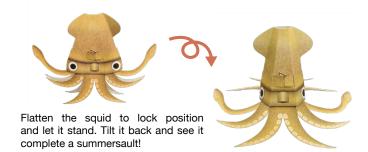

es are popped out, each of them that require folds are scored for easy assembly. A paper hook tool is included in the kit to assist installing the rubber band.



# Boomy

#### **FUN GIFT FOR ALL AGES**

Origami and paper craft kits are beloved by all ages regardless of gender. The additional action element invented by Haruki in each of the KAMIKARA series adds the extra surprise for viewers and satisfaction for builders beyond normal origami paper crafting, making it ideal for birthday gifts, party favors, stocking stuffers, game prizes, and more.

#### Poppin' Penguin

KMKR-PPPG



**SEE IT IN ACTION!** 

# Put the penguin's head down and push it down to lock it flat. With the right side up, drop it down on a flat surface to see

#### Flippin' Squid

KMKR-FPSQ



**SEE IT IN ACTION!** 



#### Shockin' Zombie

KMKR-SKZB



**SEE IT IN ACTION!** 



the penguin spring pop back up!

Gently press the zombie's stomach flat to reveal what's behind his face!



#### Rollin' Armadillo

**KMKR-RLAD** 



SEE IT IN ACTION!



Lightly tap the back of the armadillo and see it curl and roll up into a ball!



Create your creativity.

## PIPEROID

PIPEROID is a paper robot craft kit for both kids and adults.

All you need is a pair of scissors. Just cut, fold, and connect the pipes to build your own robot with movable joints in less than 30 minutes!

Each character has a unique background story, and after assembly it can be used as an accent for home or office decor and even as a memo holder.



Display samples can sit on spinner display

PIPEROID 8-peg Spinner Display (9" diameter, 2