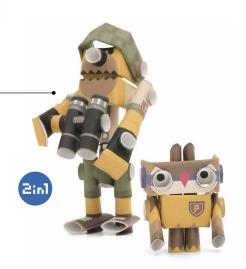

#### Tengking & Tsubuten **PPRD-TKTT**

**Goblin & His Apprentice** 

Tengking and his apprentice Tsubuten are a troublesome duo who plays pranks everywhere they travel. If a pencil is unexpectedly swapped with a pen, or an eraser that was in front of you suddenly disappears, it's likely that this duo played

some role in the act.