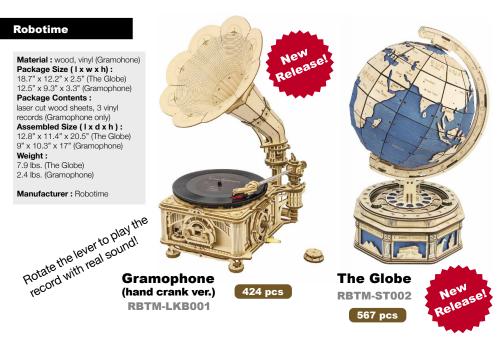

# ROKR

Material: wood, wind-up unit Package Size (Ixwxh): 14" x 9.3" x 1.8"

Package Contents :

laser cut wood sheets, wind up unit (select models)

Assembled Size (I x d x h):
14.5" x 5.7" x 7.3" (Locomotive)
12" x 8.5" x 9.8" (Air ship)
9.2" x 4.6" x 13.6" (Pendulum Clock)
8" x 5" x 10" (Owl Clock)
8.6" x 1.5" x 5" (Vitascope)
4" x 5" x 3" (Treasure Box)
Weight: 1.75-3.25bs.

Manufacturer: Robotime

ROKR is a mechanical gear kit made from laser cut wood. Locomotive, air ship, and pendulum clock includes spring unit to wind up and move the gears!

## Locomotive ROKR-LOCO

350 pcs

Wind up the spring to let the gears work the wheels and move it forward!

Vitascope ROKR-VITA

183 pcs

Turn the hand crank to project a short clip using the included film! No battery necessary.

Air Ship ROKR-ARSP

229 pcs

Moves forward and spins the propeller with spring wind-up mechanism

**Pendulum Clock** 

**ROKR-CLCK** 

169 pcs

Spring wind-up pendulum mechanism

**Owl Clock** RBTM-LK503

161 pcs

Battery powered clock + wind-up timer

#### **Treasure Box** RBTM-LK502

158 pcs

Build your own treasure chest with dual storage space. Choose your own combination from 810 codes.

Material: wood, spring Package Size (Ixwxh): 18" x 6" x 1.5" (Shot Gun) 9" x 6" x 1.5" (Revolver)