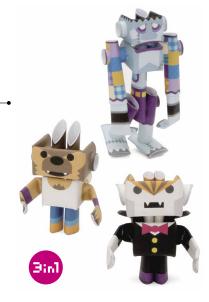

## PIPEROID

PIPEROID is a paper robot craft kit for both kids and adults.

All you need is a pair of scissors. Just cut, fold, and connect the pipes to build your own robot with movable joints in less than 30 minutes!

Each character has a unique background story, and after assembly it can be used as an accent for home or office decor and even as a memo holder.

Display samples can sit on spinner display

PIPEROID 8-peg Spinner Display (9" diameter, 24" high)

# PIPEROID characters

Material: paper Package Size (Ixw): 10.6" x 2.8"

Assembled Size (I x w x h): 2" x 1" x 3"

Weight: 0.7 oz.

Manufacturer: KOTO

Patent No. JAPAN 第4048320 号 U.S.A US7.311,579 B2 KOREA 第833138 号 CHINA 第ZL 03 1 23136.5号 TAIWAN 第1 277402号