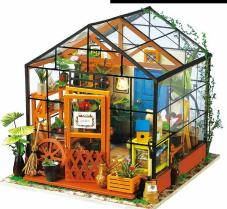

Material: wood Package Size (Ixwxh): 12.6" x 8.2" x 2~3"

Package Contents: laser cut wood sheets, fabric, led (select styles) Assembled Size (Ixdxh):

Manufacturer: Robotime

8" x8" x 8" (estimate)

**Dora's Loft** RBTM-DG12

171 pcs

Joy's Living Room

RBTM-DG141

214 pcs

**Emily's Flower Shop** 

RBTM-DG145

258 pcs

Nancy's Bake Shop