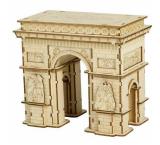

Eiffel Tower RBTM-TG501

Arc deTriomphe RBTM-TG502

118 pcs

DINOROID is a wooden dinosaur craft kit that can be assembled without using any tools!\* The kit includes wooden sheets with die-cut pieces that simply pop out as well as a motor which allows them to walk after assembly! The T-rex and mammoth kits even come with speakers and sound sensors allowing it to react to the number of claps it hears to start walking and roaring toward you!