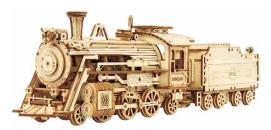

## Locomotive ROKR-LOCO

350 pcs

Wind up the spring to let the gears work the wheels and move it forward!

Vitascope ROKR-VITA

183 pcs

Turn the hand crank to project a short clip using the included film! No battery necessary.