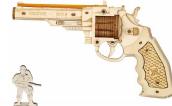

Package Contents: laser cut wood sheets, springs, rubber bands

Assembled Size (I x d x h): 17" x 2.4" x 3.6" (Shot Gun) 8.6" x 1.5" x 5" (Revolver) Weight: 1.6 lbs. (Shot Gun) 0.7 lbs. (Revolver)

Manufacturer: Robotime

Assemble your own rubber band gun that you can load multiple shots at once.

#### Revolver

**ROKR-REVO** 

**Shot Gun** 

**ROKR-SGUN** 