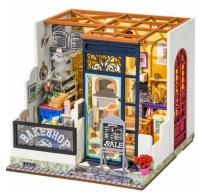

Material: wood Package Size (Ixwxh): 12.6" x 8.2" x 2~3"

Package Contents: laser cut wood sheets, fabric, led (select styles) Assembled Size (Ixdxh):

Manufacturer: Robotime

8" x8" x 8" (estimate)

**Dora's Loft** RBTM-DG12

RBTM-DG143

172 pcs

Carl's Fruit Shop

RBTM-DG142

Sam's Study RBTM-DG102

221 pcs

**Cathy's Flower House** 

RBTM-DG104