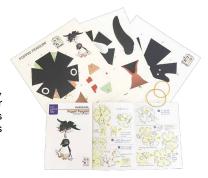

#### **NEXT GEN ORIGAMI**

Kit includes perforated paper sheets, rubber band, and English pictorial instructions. Once the paper pieces are popped out, each of them that require folds are scored for easy assembly. A paper hook tool is included in the kit to assist installing the rubber band.

#### **FUN GIFT FOR ALL AGES**

Origami and paper craft kits are beloved by all ages regardless of gender. The additional action element invented by Haruki in each of the KAMIKARA series adds the extra surprise for viewers and satisfaction for builders beyond normal origami paper crafting, making it ideal for birthday gifts, party favors, stocking stuffers, game prizes, and more.