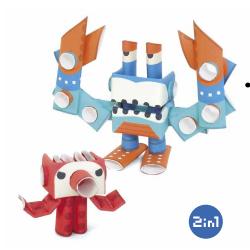

#### Dr. Penk & Goriborg PPRD-PKGB

The Professor & His Robot

Dr. Penk is a little genius professor. Always devoting himself to research, he shows no interest in fame despite many fans calling him "So cute!!" On the other hand, there is Goriborg, a robot built by Dr. Penk. As a Super Robot, he was built with the mission of invading the Earth under Dr. Penk's command. However things aren't working as expected so far...