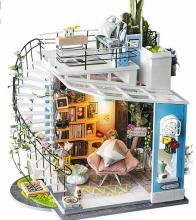

# Rolife shops, this kit is ideal for craft lovers from kids to adults alike!

Rolife miniature dollhouse series is a collection of unique DIY kits where all the components are designed to be put together by yourself! With all the variety ranging from cafes to flower

Material: wood Package Size (Ixwxh): 12.6" x 8.2" x 2~3"

Package Contents: laser cut wood sheets, fabric, led (select styles) Assembled Size (Ixdxh):

Manufacturer: Robotime

8" x8" x 8" (estimate)

**Dora's Loft** RBTM-DG12