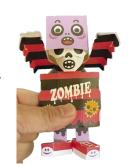

#### Shockin' Zombie

KMKR-SKZB

**SEE IT IN ACTION!** 

the penguin spring pop back up!

Gently press the zombie's stomach flat to reveal what's behind his face!