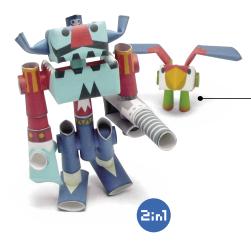

Air Ship ROKR-ARSP

229 pcs

Moves forward and spins the propeller with spring wind-up mechanism

**Pendulum Clock** 

**ROKR-CLCK** 

169 pcs

Spring wind-up pendulum mechanism

**Owl Clock** RBTM-LK503