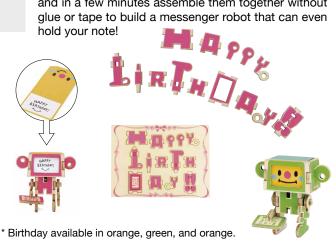

#### **PLAY-DECO - Greeting**

Material: paper, wood

Package Size (Ixw): 8.5" x 6.5"

Package Contents:

1 wood sheet, mini message card, 1 envelope, instruction sheet, large message card (SF/

Assembled Size ( I x w x h ): 1.2" x 1.2" x 2"

Weight: 2.3 oz.

Manufacturer: twelvetone

Write a personal note on the mini message card and send it along with the wood board in a envelope included in the package.

The recipient can simply pop out the wooden letters and in a few minutes assemble them together without glue or tape to build a messenger robot that can even hold your note!

#### **Happy Birthday**

**PYDG-BDOR** (orange) PYDG-BDGR (green) PYDG-BDPK (pink)