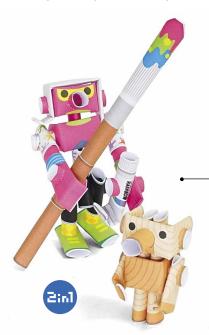

#### Guyzer & Bean PPRD-GZBN

**Rock Star & His Only Fan** 

Leader of the hard rock band 'Guyzer & Hell Brothers', anyone who's heard his music loves his tunes hands down - or so he dreams. Currently he's looking for additional members in his band, as his apprentice Bean is his only fan at this time.