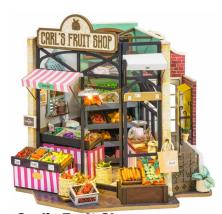

Material: wood Package Size (Ixwxh): 12.6" x 8.2" x 2~3"

Package Contents: laser cut wood sheets, fabric, led (select styles) Assembled Size (Ixdxh):

Manufacturer: Robotime

8" x8" x 8" (estimate)

**Dora's Loft** RBTM-DG12

RBTM-DG143

172 pcs

Carl's Fruit Shop

RBTM-DG142

Sam's Study RBTM-DG102

221 pcs

**Cathy's Flower House** 

RBTM-DG104