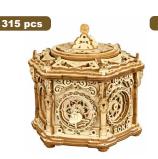

#### **Treasure Box** RBTM-LK502

158 pcs

Build your own treasure chest with dual storage space. Choose your own combination from 810 codes.

Material: wood, spring Package Size (Ixwxh): 18" x 6" x 1.5" (Shot Gun) 9" x 6" x 1.5" (Revolver)