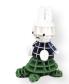

White Cat PPRA-WCAT

Siamese PPRA-SIAM

Orange Tabby PPRA-OTBY

miffy (standing)
JGZL-MFSD

miffy (sitting)
JGZL-MFST

lion JGZL-MFLO

snuffy JGZL-MFSF

\* miffy (sitting) comes with attachment piece to sit on elephant or turtle

elephant JGZL-MFEP

turtle JGZL-MFTT