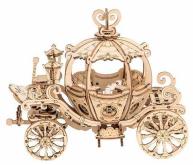

## Locomotive ROKR-LOCO

350 pcs

Wind up the spring to let the gears work the wheels and move it forward!

Vitascope ROKR-VITA

183 pcs

Turn the hand crank to project a short clip using the included film! No battery necessary.