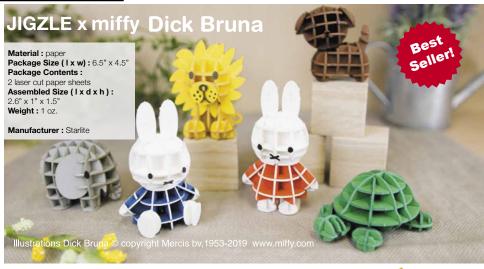

White Cat PPRA-WCAT

Siamese PPRA-SIAM

Orange Tabby PPRA-OTBY

miffy (standing)
JGZL-MFSD

miffy (sitting)
JGZL-MFST

lion JGZL-MFLO

snuffy JGZL-MFSF

\* miffy (sitting) comes with attachment piece to sit on elephant or turtle

elephant JGZL-MFEP

turtle JGZL-MFTT