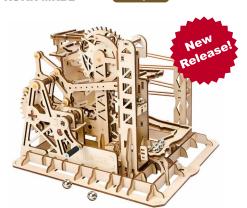

#### Marble Run (Marble Squad)

**ROKR-MRBL** 

239 pcs

**Marble Parkour** 

RBTM-LG501

233 pcs

Marble Explorer RBTM-LG503

219 pcs

Marble Climber ROKR-MRBL

308 pcs

Grand Prix Car RBTM-MC401

220 pcs

Army Field Car RBTM-MC701

Heavy Truck RBTM-MC502

**Air Control Tower** 

RBTM-AMK41