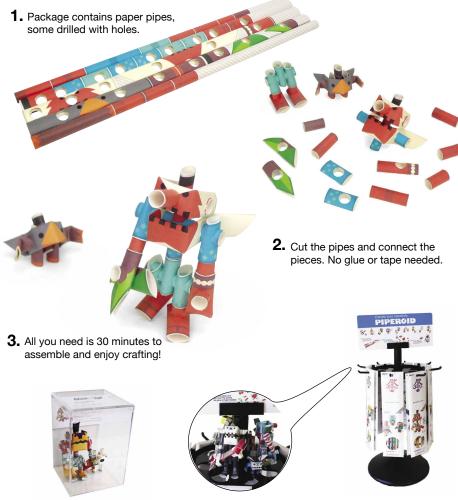

## PIPEROID

PIPEROID is a paper robot craft kit for both kids and adults.

All you need is a pair of scissors. Just cut, fold, and connect the pipes to build your own robot with movable joints in less than 30 minutes!

Each character has a unique background story, and after assembly it can be used as an accent for home or office decor and even as a memo holder.

Display samples can sit on spinner display

PIPEROID 8-peg Spinner Display (9" diameter, 24" high)

# PIPEROID characters

Material: paper Package Size (Ixw): 10.6" x 2.8"

Assembled Size (I x w x h): 2" x 1" x 3"

Weight: 0.7 oz.

Manufacturer: KOTO

Patent No. JAPAN 第4048320 号 U.S.A US7.311,579 B2 KOREA 第833138 号 CHINA 第ZL 03 1 23136.5号 TAIWAN 第1 277402号