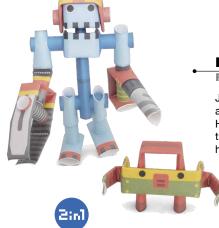

## PIPEROID

PIPEROID is a paper robot craft kit for both kids and adults.

All you need is a pair of scissors. Just cut, fold, and connect the pipes to build your own robot with movable joints in less than 30 minutes!

Each character has a unique background story, and after assembly it can be used as an accent for home or office decor and even as a memo holder.

Display samples can sit on spinner display

PIPEROID 8-peg Spinner Display (9" diameter, 24" high)

# PIPEROID characters

Material: paper Package Size (Ixw): 10.6" x 2.8"

Assembled Size (I x w x h): 2" x 1" x 3"

Weight: 0.7 oz.

Manufacturer: KOTO

Patent No. JAPAN 第4048320 号 U.S.A US7.311,579 B2 KOREA 第833138 号 CHINA 第ZL 03 1 23136.5号 TAIWAN 第1 277402号