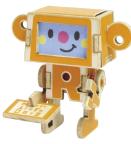

#### **PLAY-DECO - Greeting**

Material: paper, wood

Package Size (Ixw): 8.5" x 6.5"

Package Contents:

1 wood sheet, mini message card, 1 envelope, instruction sheet, large message card (SF/

Assembled Size ( I x w x h ): 1.2" x 1.2" x 2"

Weight: 2.3 oz.

Manufacturer: twelvetone

Write a personal note on the mini message card and send it along with the wood board in a envelope included in the package.

The recipient can simply pop out the wooden letters and in a few minutes assemble them together without glue or tape to build a messenger robot that can even hold your note!

#### **Happy Birthday**

**PYDG-BDOR** (orange) PYDG-BDGR (green) PYDG-BDPK (pink)