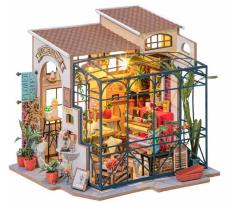

Material: wood Package Size (Ixwxh): 12.6" x 8.2" x 2~3"

Package Contents: laser cut wood sheets, fabric, led (select styles) Assembled Size (Ixdxh):

Manufacturer: Robotime

8" x8" x 8" (estimate)

**Dora's Loft** RBTM-DG12

231 pcs

Miller's Garden RBTM-DG108

210 pcs

**Simon's Coffee Shop** 

RBTM-DG109

203 pcs

Dessert Shop RBTM-DGM06

**Balcony Daydream** 