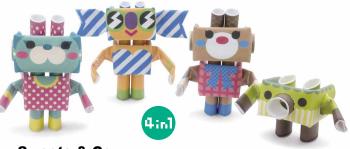

#### Sweets & Co.

**Photogenic Sisters & Their Brother** 

**PPRD-SWTS** 

Candy, Macaron, and Cookie are three sisters who are so obsessed with taking photogenic shots that they have now gone viral on the Internet. While their brother Muffin complains about being forced to take their pictures everyday, he can sense his talent as a photographer has been improving.