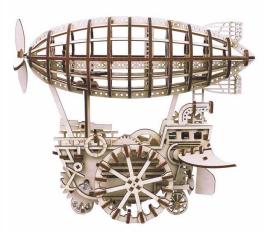

Air Ship ROKR-ARSP

229 pcs

Moves forward and spins the propeller with spring wind-up mechanism

**Pendulum Clock** 

**ROKR-CLCK** 

169 pcs

Spring wind-up pendulum mechanism

**Owl Clock** RBTM-LK503