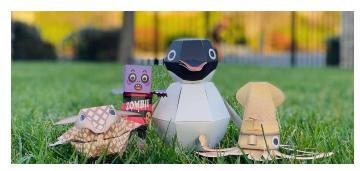

#### KAMIKARA Ation Paper Crafts

Material: paper, rubber band Package Size (Ixw): 9" x 8" x 0.25"

Assembled Size ( I x w x h ):
7" x 7" x 5.5" (penguin)
7" x 6" x 4" (squid)
4.5" x 6" x 3" (armadillo)
3" x 3" x 5" (zombie)
Weight: 0.7 oz.

Manufacturer: Magnote

KAMIKARA is action paper craft kits designed by Japanese paper engineer Haruki Nakamura. Each kit is intuitively designed and easy to build without requiring any tools. Enjoy the next generation of paper crafts!

#### Rollin' Armadillo

**KMKR-RLAD** 

SEE IT IN ACTION!

Lightly tap the back of the armadillo and see it curl and roll up into a ball!

Create your creativity.