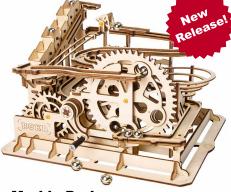

#### Marble Run (Marble Squad)

**ROKR-MRBL** 

239 pcs

**Marble Parkour** 

RBTM-LG501

233 pcs

Marble Explorer RBTM-LG503

219 pcs

Marble Climber ROKR-MRBL

308 pcs

Grand Prix Car RBTM-MC401

220 pcs

Army Field Car RBTM-MC701

Heavy Truck RBTM-MC502

**Air Control Tower** 

RBTM-AMK41