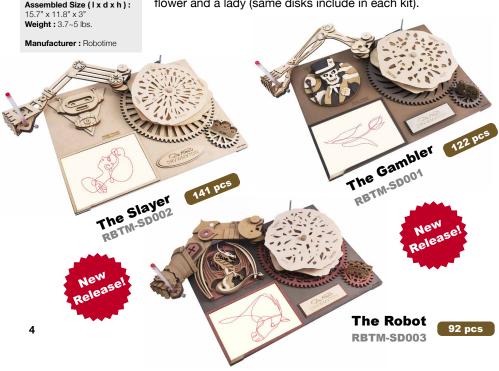

#### **ROKR Da Vinci's Drawing Machine**

Material: wood. 4 discs Package Size (Ixwxh): 16.4" x 12.2" x 2.2"

Package Contents: laser cut wood sheets, springs,

rubber bands Assembled Size (Ixdxh): Install one of the programming disks and watch the magic hand draw artistic sketches automatically as you hand crank the knob and move the gears. Inspired by Leonardo's mechanical knight from 1495, each kit includes 4 disks that can draw a skull, horse, flower and a lady (same disks include in each kit).