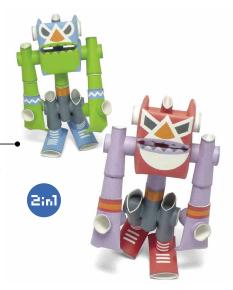

## PIPEROID

PIPEROID is a paper robot craft kit for both kids and adults.

All you need is a pair of scissors. Just cut, fold, and connect the pipes to build your own robot with movable joints in less than 30 minutes!

Each character has a unique background story, and after assembly it can be used as an accent for home or office decor and even as a memo holder.

Display samples can sit on spinner display

PIPEROID 8-peg Spinner Display (9" diameter, 24" high)