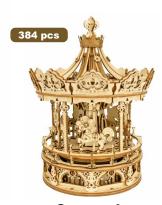

Carousel

**RBTM-AMK62** 

Victorian Lantern

RBTM-AMK61

Material: wood, metal Package Size (Ixwxh): 15.6" x 9" x 2"

10.7"x7.6"x2.7" (Starry Night)
Package Contents:

Package Contents

laser cut wood sheets, music box unit

Assembled Size (I x d x h):

5.3" x 5.3" x 5.5" (Secret Garden) 7.7" x 7.7" x 10" (Air Control Tower) 5.3" x 5.3" x 6" (Starry Night) 6.7" x 6.7" x 9.3" (Carousel) 5.5" x 4.5" x 11.8" (Victorian Lantern)