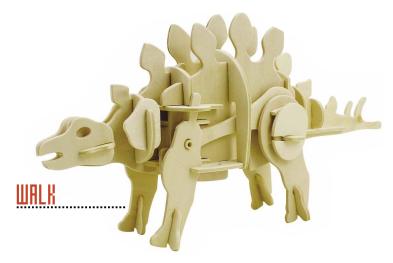

Eiffel Tower RBTM-TG501

Arc deTriomphe RBTM-TG502

118 pcs

DINOROID is a wooden dinosaur craft kit that can be assembled without using any tools!\* The kit includes wooden sheets with die-cut pieces that simply pop out as well as a motor which allows them to walk after assembly! The T-rex and mammoth kits even come with speakers and sound sensors allowing it to react to the number of claps it hears to start walking and roaring toward you!

Assembled Size :

12.5" x 4.75" x 9" (T-rex)

9" x 3.5" x 6.25" (Mammoth) 12" x 3.25" x 5" (Stegosaurus, Triceratops) Weight: 23 oz. (walking & roaring series)

14 oz. (walking series)

Manufacturer: Robotime

#### **Stegosaurus**

**RBTM-STGS** 