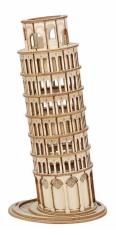

Pumpkin Cart RBTM-TG302

182 pcs

Ferris Wheel RBTM-TG401

232 pcs

Gramophone (puzzle ver.)

RBTM-TG408

122 pcs

Leaning Tower of Pisa
RBTM-TG304 137 pcs