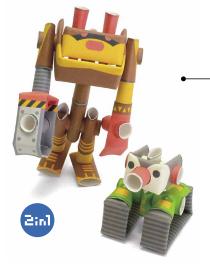

#### Marble Run (Marble Squad)

**ROKR-MRBL** 

239 pcs

**Marble Parkour** 

RBTM-LG501

233 pcs

Marble Explorer RBTM-LG503

219 pcs

Marble Climber ROKR-MRBL

308 pcs

Grand Prix Car RBTM-MC401

220 pcs

Army Field Car RBTM-MC701

Heavy Truck RBTM-MC502

**Air Control Tower** 

RBTM-AMK41