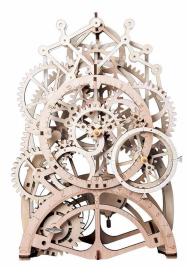

Air Ship ROKR-ARSP

229 pcs

Moves forward and spins the propeller with spring wind-up mechanism

**Pendulum Clock** 

**ROKR-CLCK** 

169 pcs

Spring wind-up pendulum mechanism

**Owl Clock** RBTM-LK503