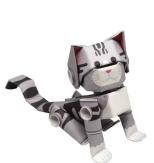

White Cat PPRA-WCAT

Siamese PPRA-SIAM

Orange Tabby PPRA-OTBY

miffy (standing)
JGZL-MFSD

miffy (sitting)
JGZL-MFST

lion JGZL-MFLO

snuffy JGZL-MFSF

\* miffy (sitting) comes with attachment piece to sit on elephant or turtle