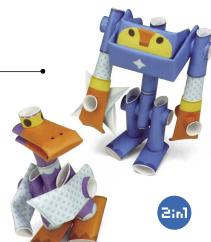

## PIPEROID

PIPEROID is a paper robot craft kit for both kids and adults.

All you need is a pair of scissors. Just cut, fold, and connect the pipes to build your own robot with movable joints in less than 30 minutes!

Each character has a unique background story, and after assembly it can be used as an accent for home or office decor and even as a memo holder.

Display samples can sit on spinner display

PIPEROID 8-peg Spinner Display (9" diameter, 24" high)