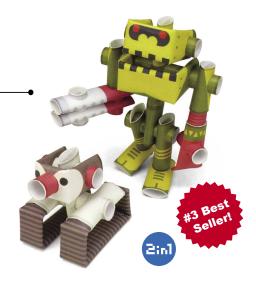

## Locomotive ROKR-LOCO

350 pcs

Wind up the spring to let the gears work the wheels and move it forward!

Vitascope ROKR-VITA

183 pcs

Turn the hand crank to project a short clip using the included film! No battery necessary.

Air Ship ROKR-ARSP

229 pcs

Moves forward and spins the propeller with spring wind-up mechanism

**Pendulum Clock** 

**ROKR-CLCK** 

169 pcs

Spring wind-up pendulum mechanism

**Owl Clock** RBTM-LK503