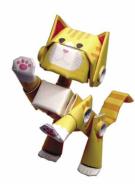

White Cat PPRA-WCAT

Siamese PPRA-SIAM

Orange Tabby PPRA-OTBY

miffy (standing)
JGZL-MFSD

miffy (sitting)
JGZL-MFST

lion JGZL-MFLO

snuffy JGZL-MFSF

\* miffy (sitting) comes with attachment piece to sit on elephant or turtle