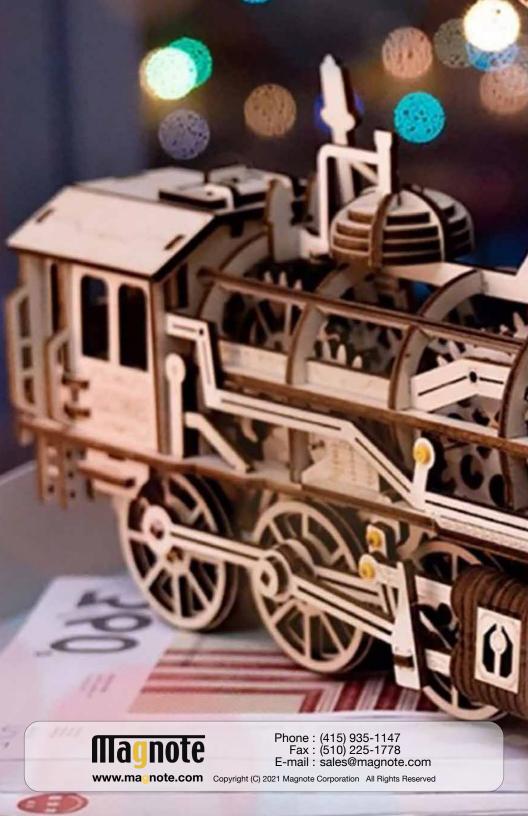

# ROKR

Material: wood, wind-up unit Package Size (Ixwxh): 14" x 9.3" x 1.8"

Package Contents :

laser cut wood sheets, wind up unit (select models)

Assembled Size (I x d x h):
14.5" x 5.7" x 7.3" (Locomotive)
12" x 8.5" x 9.8" (Air ship)
9.2" x 4.6" x 13.6" (Pendulum Clock)
8" x 5" x 10" (Owl Clock)
8.6" x 1.5" x 5" (Vitascope)
4" x 5" x 3" (Treasure Box)
Weight: 1.75-3.25bs.

Manufacturer: Robotime

ROKR is a mechanical gear kit made from laser cut wood. Locomotive, air ship, and pendulum clock includes spring unit to wind up and move the gears!

## Locomotive ROKR-LOCO

350 pcs

Wind up the spring to let the gears work the wheels and move it forward!

Vitascope ROKR-VITA

183 pcs

Turn the hand crank to project a short clip using the included film! No battery necessary.