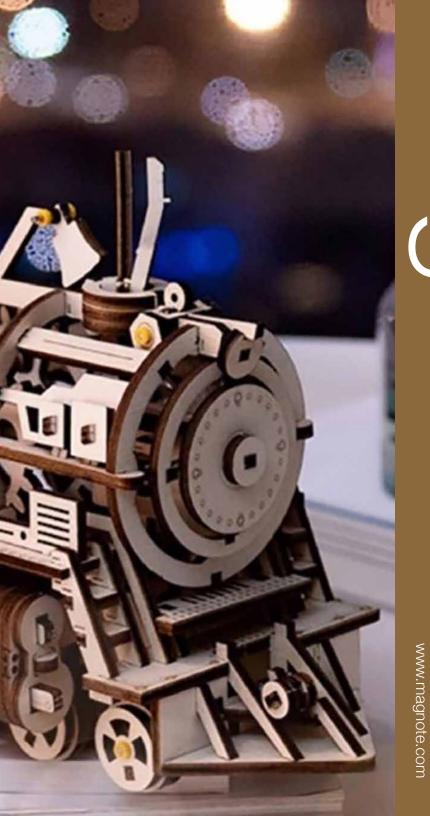

Manufacturer: Robotime

ROKR is a mechanical gear kit made from laser cut wood. Locomotive, air ship, and pendulum clock includes spring unit to wind up and move the gears!

## Locomotive ROKR-LOCO

350 pcs

Wind up the spring to let the gears work the wheels and move it forward!

Vitascope ROKR-VITA

183 pcs

Turn the hand crank to project a short clip using the included film! No battery necessary.