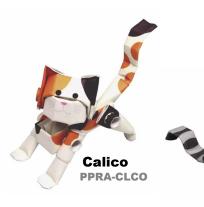

White Cat PPRA-WCAT

Siamese PPRA-SIAM

Orange Tabby PPRA-OTBY

miffy (standing)
JGZL-MFSD

miffy (sitting)
JGZL-MFST

lion JGZL-MFLO

snuffy JGZL-MFSF

\* miffy (sitting) comes with attachment piece to sit on elephant or turtle