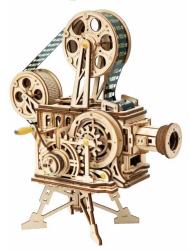

## Locomotive ROKR-LOCO

350 pcs

Wind up the spring to let the gears work the wheels and move it forward!

Vitascope ROKR-VITA

183 pcs

Turn the hand crank to project a short clip using the included film! No battery necessary.