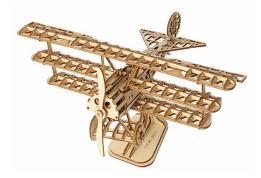

Manufacturer : Robotime

Secret Garden

**RBTM-AMK52** 

Starry Night RBTM-AMK51

4

Sail Ship RBTM-TG305

Japanese Ship RBTM-TG307

Biplane RBTM-TG301