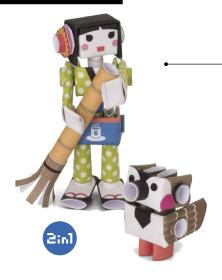

#### Sweets & Co.

**Photogenic Sisters & Their Brother** 

**PPRD-SWTS** 

Candy, Macaron, and Cookie are three sisters who are so obsessed with taking photogenic shots that they have now gone viral on the Internet. While their brother Muffin complains about being forced to take their pictures everyday, he can sense his talent as a photographer has been improving.