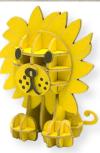

White Cat PPRA-WCAT

Siamese PPRA-SIAM

Orange Tabby PPRA-OTBY

miffy (standing)
JGZL-MFSD

miffy (sitting)
JGZL-MFST

lion JGZL-MFLO

snuffy JGZL-MFSF

\* miffy (sitting) comes with attachment piece to sit on elephant or turtle