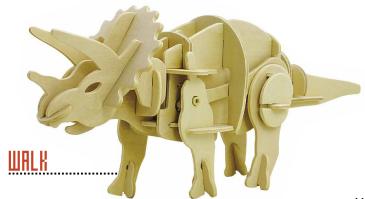

Eiffel Tower RBTM-TG501

Arc deTriomphe RBTM-TG502

118 pcs

DINOROID is a wooden dinosaur craft kit that can be assembled without using any tools!\* The kit includes wooden sheets with die-cut pieces that simply pop out as well as a motor which allows them to walk after assembly! The T-rex and mammoth kits even come with speakers and sound sensors allowing it to react to the number of claps it hears to start walking and roaring toward you!

Assembled Size :

12.5" x 4.75" x 9" (T-rex)

9" x 3.5" x 6.25" (Mammoth) 12" x 3.25" x 5" (Stegosaurus, Triceratops) Weight: 23 oz. (walking & roaring series)

14 oz. (walking series)

Manufacturer: Robotime

#### **Stegosaurus**

**RBTM-STGS** 