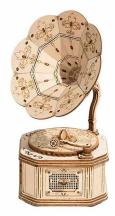

Pumpkin Cart RBTM-TG302

182 pcs

Ferris Wheel RBTM-TG401

232 pcs

Gramophone (puzzle ver.)

RBTM-TG408

122 pcs

Leaning Tower of Pisa
RBTM-TG304 137 pcs