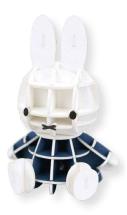

White Cat PPRA-WCAT

Siamese PPRA-SIAM

Orange Tabby PPRA-OTBY

miffy (standing)
JGZL-MFSD

miffy (sitting)
JGZL-MFST

lion JGZL-MFLO

snuffy JGZL-MFSF

\* miffy (sitting) comes with attachment piece to sit on elephant or turtle