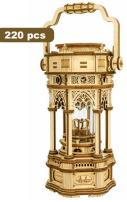

Carousel

**RBTM-AMK62** 

Victorian Lantern

RBTM-AMK61

Material: wood, metal Package Size (Ixwxh): 15.6" x 9" x 2"

10.7"x7.6"x2.7" (Starry Night)
Package Contents:

Package Contents

laser cut wood sheets, music box unit

Assembled Size (I x d x h):

5.3" x 5.3" x 5.5" (Secret Garden) 7.7" x 7.7" x 10" (Air Control Tower) 5.3" x 5.3" x 6" (Starry Night) 6.7" x 6.7" x 9.3" (Carousel) 5.5" x 4.5" x 11.8" (Victorian Lantern)