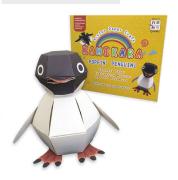

#### Poppin' Penguin

KMKR-PPPG

**SEE IT IN ACTION!** 

# Put the penguin's head down and push it down to lock it flat. With the right side up, drop it down on a flat surface to see