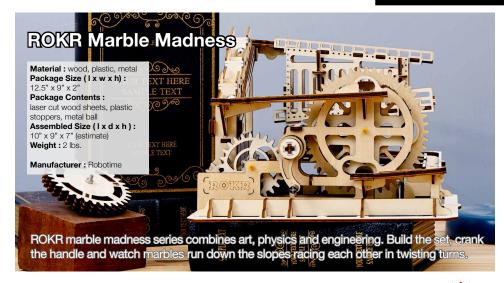

# ROKR

Material: wood, wind-up unit Package Size (Ixwxh): 14" x 9.3" x 1.8"

Package Contents :

laser cut wood sheets, wind up unit (select models)

Assembled Size (I x d x h):
14.5" x 5.7" x 7.3" (Locomotive)
12" x 8.5" x 9.8" (Air ship)
9.2" x 4.6" x 13.6" (Pendulum Clock)
8" x 5" x 10" (Owl Clock)
8.6" x 1.5" x 5" (Vitascope)
4" x 5" x 3" (Treasure Box)
Weight: 1.75-3.25bs.

Manufacturer: Robotime

ROKR is a mechanical gear kit made from laser cut wood. Locomotive, air ship, and pendulum clock includes spring unit to wind up and move the gears!