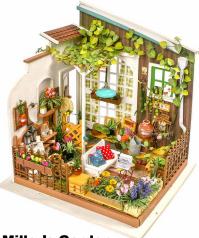

Material: wood Package Size (Ixwxh): 12.6" x 8.2" x 2~3"

Package Contents: laser cut wood sheets, fabric, led (select styles) Assembled Size (Ixdxh):

Manufacturer: Robotime

8" x8" x 8" (estimate)

**Dora's Loft** RBTM-DG12

231 pcs

Miller's Garden RBTM-DG108

210 pcs

**Simon's Coffee Shop** 

RBTM-DG109

203 pcs

Dessert Shop RBTM-DGM06

**Balcony Daydream** 