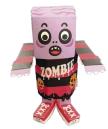

#### Shockin' Zombie

KMKR-SKZB

**SEE IT IN ACTION!** 

the penguin spring pop back up!

Gently press the zombie's stomach flat to reveal what's behind his face!