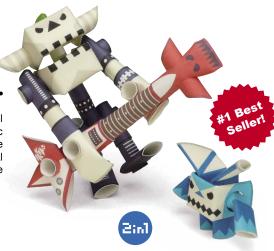

## PIPEROID

PIPEROID is a paper robot craft kit for both kids and adults.

All you need is a pair of scissors. Just cut, fold, and connect the pipes to build your own robot with movable joints in less than 30 minutes!

Each character has a unique background story, and after assembly it can be used as an accent for home or office decor and even as a memo holder.

Display samples can sit on spinner display

PIPEROID 8-peg Spinner Display (9" diameter, 24" high)

# PIPEROID characters

Material: paper Package Size (Ixw): 10.6" x 2.8"

Assembled Size (I x w x h): 2" x 1" x 3"

Weight: 0.7 oz.

Manufacturer: KOTO

Patent No. JAPAN 第4048320 号 U.S.A US7.311,579 B2 KOREA 第833138 号 CHINA 第ZL 03 1 23136.5号 TAIWAN 第1 277402号