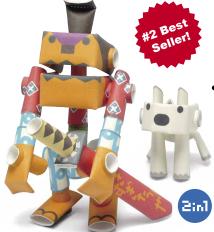

## PIPEROID

PIPEROID is a paper robot craft kit for both kids and adults.

All you need is a pair of scissors. Just cut, fold, and connect the pipes to build your own robot with movable joints in less than 30 minutes!

Each character has a unique background story, and after assembly it can be used as an accent for home or office decor and even as a memo holder.

Display samples can sit on spinner display

PIPEROID 8-peg Spinner Display (9" diameter, 24" high)

# PIPEROID characters

Material: paper Package Size (Ixw): 10.6" x 2.8"

Assembled Size (I x w x h): 2" x 1" x 3"

Weight: 0.7 oz.

Manufacturer: KOTO

Patent No. JAPAN 第4048320 号 U.S.A US7.311,579 B2 KOREA 第833138 号 CHINA 第ZL 03 1 23136.5号 TAIWAN 第1 277402号