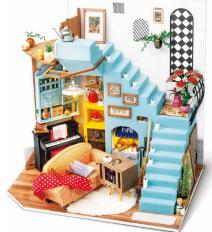

Material: wood Package Size (Ixwxh): 12.6" x 8.2" x 2~3"

Package Contents: laser cut wood sheets, fabric, led (select styles) Assembled Size (Ixdxh):

Manufacturer: Robotime

8" x8" x 8" (estimate)

**Dora's Loft** RBTM-DG12

171 pcs

Joy's Living Room

RBTM-DG141

214 pcs

**Emily's Flower Shop** 

RBTM-DG145

258 pcs

Nancy's Bake Shop