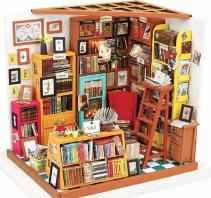

Material: wood Package Size (Ixwxh): 12.6" x 8.2" x 2~3"

Package Contents: laser cut wood sheets, fabric, led (select styles) Assembled Size (Ixdxh):

Manufacturer: Robotime

8" x8" x 8" (estimate)

**Dora's Loft** RBTM-DG12

RBTM-DG143

172 pcs

Carl's Fruit Shop

RBTM-DG142

Sam's Study RBTM-DG102

221 pcs

**Cathy's Flower House** 

RBTM-DG104

231 pcs

Miller's Garden RBTM-DG108

210 pcs

**Simon's Coffee Shop** 

RBTM-DG109

203 pcs

Dessert Shop RBTM-DGM06

**Balcony Daydream** 