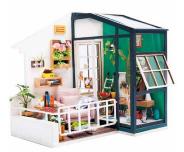

# Rolife shops, this kit is ideal for craft lovers from kids to adults alike!

Rolife miniature dollhouse series is a collection of unique DIY kits where all the components are designed to be put together by yourself! With all the variety ranging from cafes to flower

Material: wood Package Size (Ixwxh): 12.6" x 8.2" x 2~3"

Package Contents: laser cut wood sheets, fabric, led (select styles) Assembled Size (Ixdxh):

Manufacturer: Robotime

8" x8" x 8" (estimate)

**Dora's Loft** RBTM-DG12