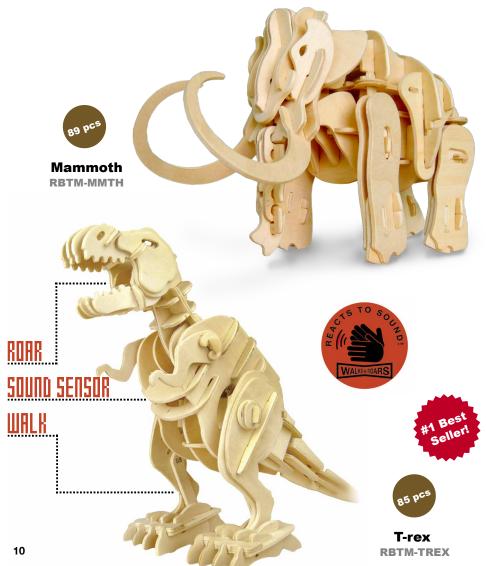

Eiffel Tower RBTM-TG501

Arc deTriomphe RBTM-TG502

118 pcs

DINOROID is a wooden dinosaur craft kit that can be assembled without using any tools!\* The kit includes wooden sheets with die-cut pieces that simply pop out as well as a motor which allows them to walk after assembly! The T-rex and mammoth kits even come with speakers and sound sensors allowing it to react to the number of claps it hears to start walking and roaring toward you!

Assembled Size :

12.5" x 4.75" x 9" (T-rex)

9" x 3.5" x 6.25" (Mammoth) 12" x 3.25" x 5" (Stegosaurus, Triceratops) Weight: 23 oz. (walking & roaring series)

14 oz. (walking series)

Manufacturer: Robotime