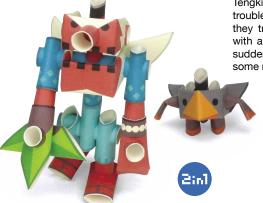

## PIPEROID

PIPEROID is a paper robot craft kit for both kids and adults.

All you need is a pair of scissors. Just cut, fold, and connect the pipes to build your own robot with movable joints in less than 30 minutes!

Each character has a unique background story, and after assembly it can be used as an accent for home or office decor and even as a memo holder.

Display samples can sit on spinner display

PIPEROID 8-peg Spinner Display (9" diameter, 24" high)