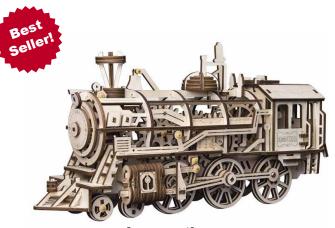

Manufacturer: Robotime

ROKR is a mechanical gear kit made from laser cut wood. Locomotive, air ship, and pendulum clock includes spring unit to wind up and move the gears!

## Locomotive ROKR-LOCO

350 pcs

Wind up the spring to let the gears work the wheels and move it forward!

Vitascope ROKR-VITA

183 pcs

Turn the hand crank to project a short clip using the included film! No battery necessary.